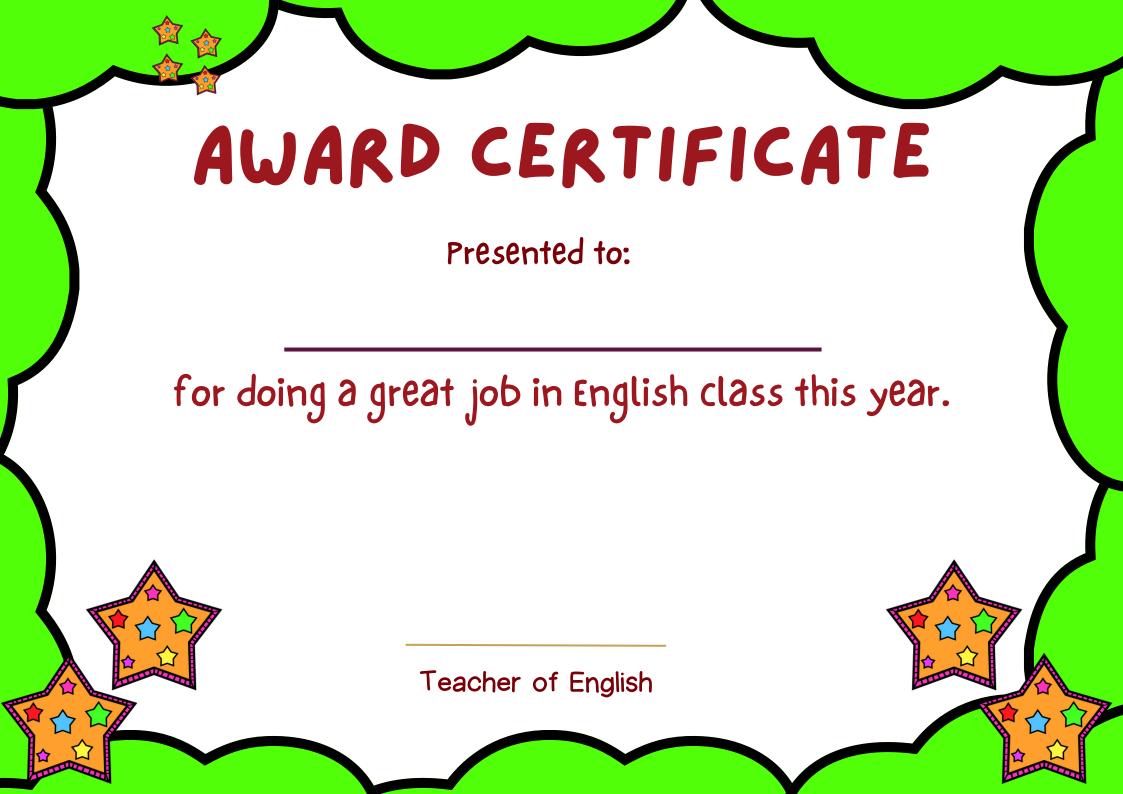

### AWARD CERTIFICATE

Presented to:

for doing a great job in English class this year.

**English Language Teacher** 

Teacher of English